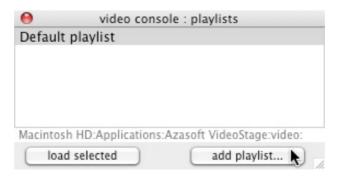

### 4/ Choose an other directory for playlists

To change the destination folder by default : Applications -> Azasoft VideoStage -> video Check window Playlists :

Click the buttons : add playlist -> Open folder

Select a folder with compatible media files, then give a name to this new playlist. Finally click the Save button.

All the selected folder will be read and imported into the main list.

Note: The folder may be located on an external media like USB drive. It must be connected to each use of the new playlist.