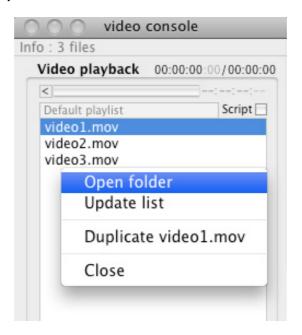

### Applications -> Azasoft VideoStage -> video

Can directly access this folder by placing the cursor in main list, then by right clic (or CTRL+clic) choose from the menu **Open folder**:

Drop any compatible media files in the video folder:

Then click from the menu **Update list:** 

| Vid | eo playback    | 00:00:00:00/00:00:00 |
|-----|----------------|----------------------|
| <   | co playback    | ::                   |
|     | fault playlist | Script               |
|     | deo1.mov       |                      |
| vic | deo2.mov       |                      |
| ν   | Open fold      | ler                  |
|     | Update lis     |                      |
|     | Duplicate      | video1.mov           |
|     | Close          |                      |