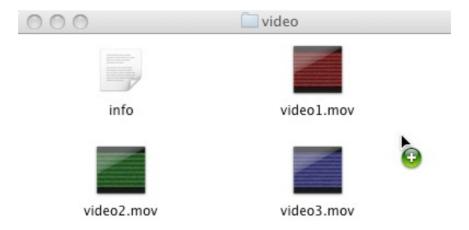

### Applications -> Azasoft VideoStage -> video

Can directly access this folder by placing the cursor in main list, then by right clic (or CTRL+clic) choose from the menu **Open folder**:

Drop any compatible media files in the video folder: