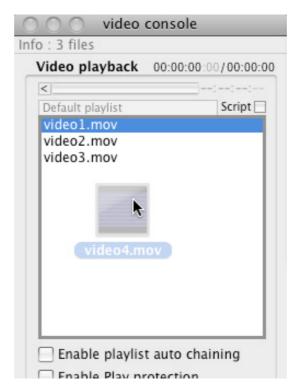

#### 1/ Introduction

Main list corresponds to a folder, by default is located in :

### Applications -> Azasoft VideoStage -> video

All compatibles media files located in this folder they will be added to the main list.

Note: all sub-folders will not be reconized.

\_\_\_\_\_

## 3/ Add files in main playlist

It's possible to directly add files in VIDEO folder from main list by drag&drop:

IMPORTANT NOTE : file will be  $\underline{moved}$  in the default folder : **Applications -> Azasoft VideoStage -> video** 