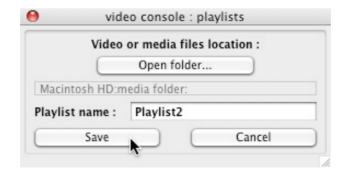

### 4/ Choose an other directory for playlists

To change the destination folder by default : Applications -> Azasoft VideoStage -> video Check window Playlists :

Click the buttons : add playlist -> Open folder

Select a folder with compatible media files, then give a name to this new playlist. Finally click the Save button.

All the selected folder will be read and imported into the main list.

Note: The folder may be located on an external media like USB drive. It must be connected to each use of the new playlist.