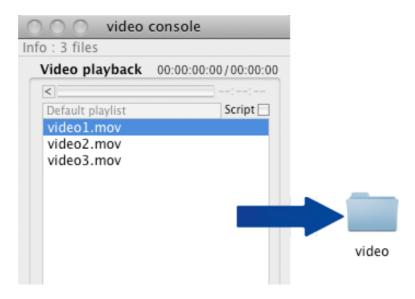

### Applications -> Azasoft VideoStage -> video

Can directly access this folder by placing the cursor in main list, then by right clic (or CTRL+clic) choose from the menu **Open folder**:

Drop any compatible media files in the video folder: