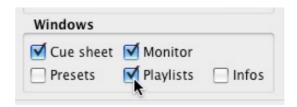

### 4/ Choose an other directory for playlists

To change the destination folder by default : Applications -> Azasoft VideoStage -> video Check window Playlists :

Click the buttons : add playlist -> Open folder